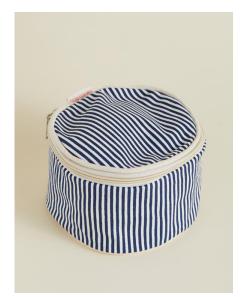

STYLE: 6663 - MORE COLORS

24 oz MEDIUM CLASSIC TOTE

STYLE: 6658
- MORE COLORS

6 | CBSTATION.COM 7 | CBSTATION.COM

STYLE: 7133
- MORE COLORS