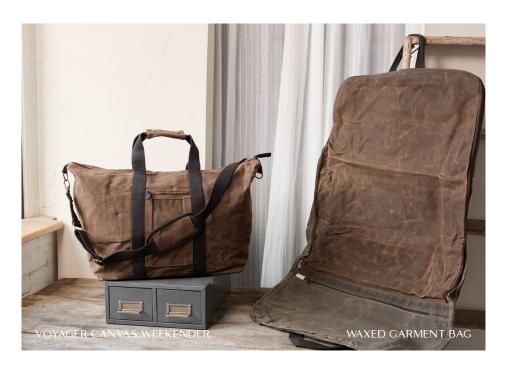

## **WAXED COLLECTION**

WAXED CLASSIC TOTE STYLE: 6434 - MORE COLORS

WAXED TOOL BAG STYLE: 7035 - MORE COLORS

WAXED LAUNDRY DUFFEL
STYLE: 6550
- MORE COLORS

WAXED WEEKENDER
STYLE: 6567
- MORE COLORS

10 | CBSTATION.COM