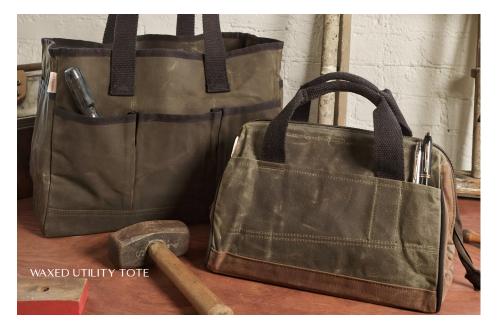

## **WAXED COLLECTION**

WAXED CLASSIC TOTE STYLE: 6434 - MORE COLORS

WAXED TOOL BAG STYLE: 7035 - MORE COLORS

WAXED LAUNDRY DUFFEL
STYLE: 6550
- MORE COLORS

WAXED WEEKENDER
STYLE: 6567
- MORE COLORS

10 | CBSTATION.COM