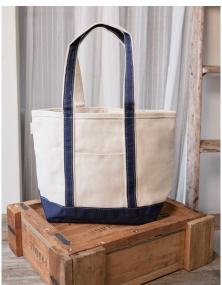

## **CORE COLLECTION**

HANDY OPEN TOTE

STYLE: 7283 - MORE COLORS

MEDIUM CLASSIC TOTE

STYLE: 7280 - MORE COLORS

LARGE CLASSIC TOTE

STYLE: 7277
- MORE COLORS

24 oz LARGE CLASSIC TOTE

STYLE: 6663 - MORE COLORS

24 oz MEDIUM CLASSIC TOTE

STYLE: 6658
- MORE COLORS

6 | CBSTATION.COM 7 | CBSTATION.COM

STYLE: 7133
- MORE COLORS