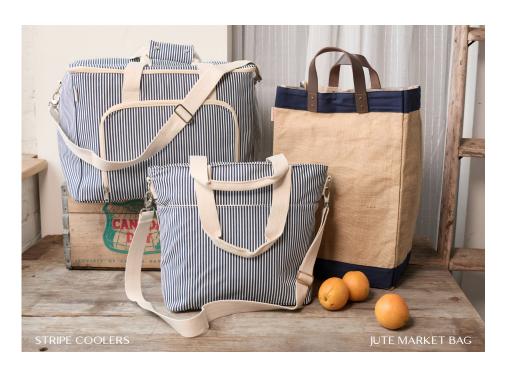

# **CLASSIC COLLECTION**

ADVANTAGE BAG STYLE: 5068 - MORE COLORS

**CANVASCRAFT LEATHER-HANDLED TOTE** STYLE: 7234

- MORE COLORS

NATURAL FIBER & LEATHER TOTE

STYLE: 7257

LEATHER-GRIP WINE CARRIER

STYLE: 7237 & 7238