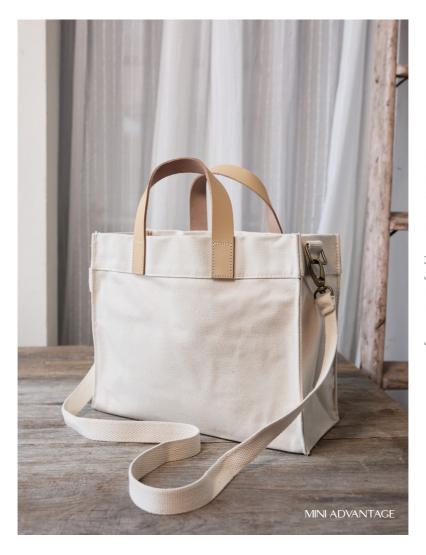

# **CLASSIC COLLECTION**

ADVANTAGE BAG STYLE: 5068 - MORE COLORS

**CANVASCRAFT LEATHER-HANDLED TOTE** STYLE: 7234

- MORE COLORS

NATURAL FIBER & LEATHER TOTE

STYLE: 7257

LEATHER-GRIP WINE CARRIER

STYLE: 7237 & 7238