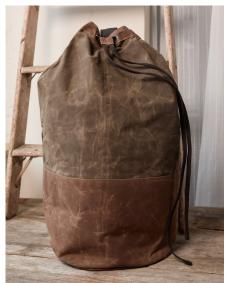

## **WAXED COLLECTION**

WAXED CLASSIC TOTE STYLE: 6434 - MORE COLORS

WAXED TOOL BAG STYLE: 7035 - MORE COLORS

WAXED LAUNDRY DUFFEL
STYLE: 6550
- MORE COLORS

WAXED WEEKENDER
STYLE: 6567
- MORE COLORS

10 | CBSTATION.COM