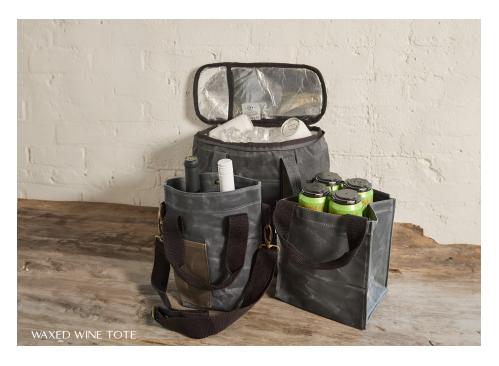

WAXED DOPP KIT STYLE: 6556 - MORE COLORS

WAXED LOG CARRIER
STYLE: 6793
- MORE COLORS

WAXED LUNCH COOLER STYLE: 6835 - MORE COLORS

BEER CARRIER
STYLE: 6793
- MORE COLORS

12 | CBSTATION.COM