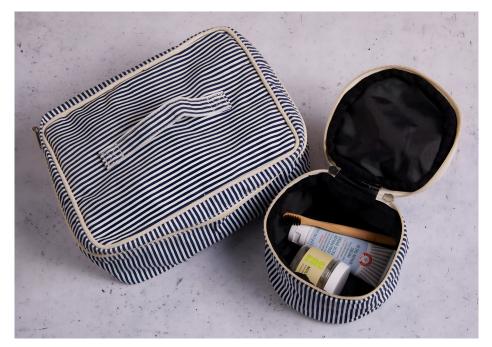

STYLE: 6663 - MORE COLORS

24 oz MEDIUM CLASSIC TOTE

STYLE: 6658
- MORE COLORS

6 | CBSTATION.COM 7 | CBSTATION.COM

STYLE: 7133
- MORE COLORS