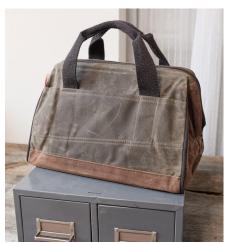

## **WAXED COLLECTION**

WAXED CLASSIC TOTE STYLE: 6434 - MORE COLORS

WAXED TOOL BAG STYLE: 7035 - MORE COLORS

WAXED LAUNDRY DUFFEL
STYLE: 6550
- MORE COLORS

WAXED WEEKENDER
STYLE: 6567
- MORE COLORS

10 | CBSTATION.COM