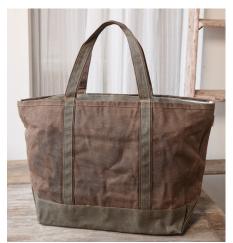

## **WAXED COLLECTION**

WAXED CLASSIC TOTE STYLE: 6434 - MORE COLORS

WAXED TOOL BAG STYLE: 7035 - MORE COLORS

WAXED LAUNDRY DUFFEL
STYLE: 6550
- MORE COLORS

WAXED WEEKENDER
STYLE: 6567
- MORE COLORS

10 | CBSTATION.COM