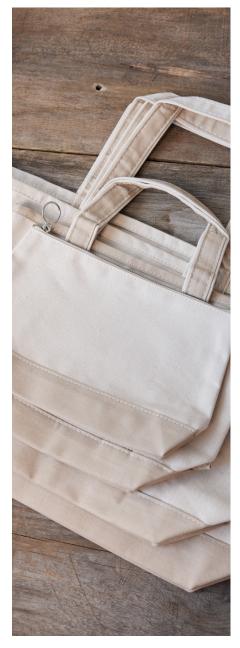

# **CLASSIC COLLECTION**

ADVANTAGE BAG STYLE: 5068 - MORE COLORS

**CANVASCRAFT LEATHER-HANDLED TOTE** STYLE: 7234

- MORE COLORS

NATURAL FIBER & LEATHER TOTE

STYLE: 7257

LEATHER-GRIP WINE CARRIER

STYLE: 7237 & 7238