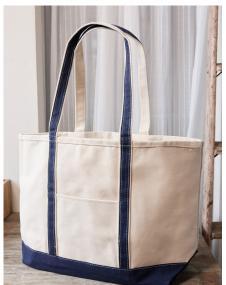

## **CORE COLLECTION**

HANDY OPEN TOTE

STYLE: 7283 - MORE COLORS

MEDIUM CLASSIC TOTE

STYLE: 7280 - MORE COLORS

LARGE CLASSIC TOTE

STYLE: 7277
- MORE COLORS

24 oz LARGE CLASSIC TOTE

STYLE: 6663 - MORE COLORS

24 oz MEDIUM CLASSIC TOTE

STYLE: 6658
- MORE COLORS

6 | CBSTATION.COM 7 | CBSTATION.COM

STYLE: 7133
- MORE COLORS