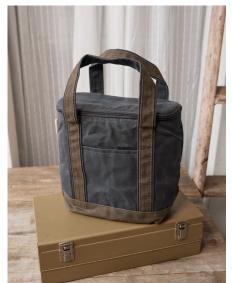

WAXED DOPP KIT STYLE: 6556 - MORE COLORS

WAXED LOG CARRIER
STYLE: 6793
- MORE COLORS

WAXED LUNCH COOLER STYLE: 6835 - MORE COLORS

BEER CARRIER
STYLE: 6793
- MORE COLORS

12 | CBSTATION.COM