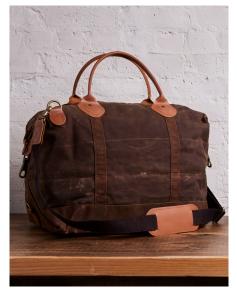

## **WAXED COLLECTION**

WAXED CLASSIC TOTE STYLE: 6434 - MORE COLORS

WAXED TOOL BAG STYLE: 7035 - MORE COLORS

WAXED LAUNDRY DUFFEL
STYLE: 6550
- MORE COLORS

WAXED WEEKENDER
STYLE: 6567
- MORE COLORS

10 | CBSTATION.COM