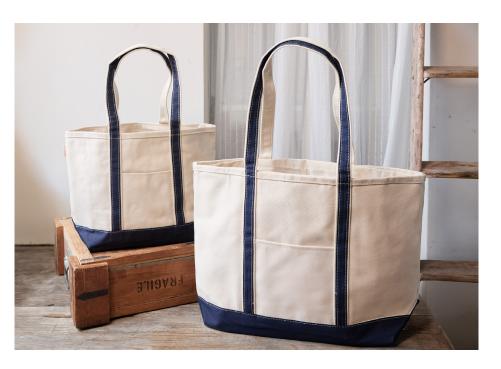

## **CORE COLLECTION**

HANDY OPEN TOTE

STYLE: 7283 - MORE COLORS

MEDIUM CLASSIC TOTE

STYLE: 7280 - MORE COLORS

LARGE CLASSIC TOTE

STYLE: 7277
- MORE COLORS

24 oz LARGE CLASSIC TOTE

STYLE: 6663 - MORE COLORS

24 oz MEDIUM CLASSIC TOTE

STYLE: 6658
- MORE COLORS

6 | CBSTATION.COM 7 | CBSTATION.COM

STYLE: 7133
- MORE COLORS