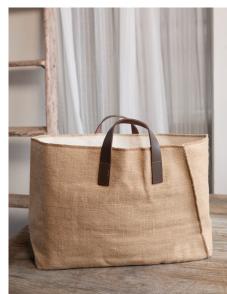

# **CLASSIC COLLECTION**

ADVANTAGE BAG STYLE: 5068 - MORE COLORS

**CANVASCRAFT LEATHER-HANDLED TOTE** STYLE: 7234

- MORE COLORS

NATURAL FIBER & LEATHER TOTE

STYLE: 7257

LEATHER-GRIP WINE CARRIER

STYLE: 7237 & 7238