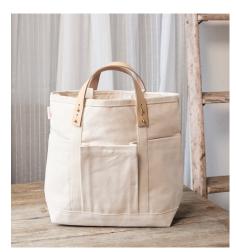

# **CLASSIC COLLECTION**

ADVANTAGE BAG STYLE: 5068 - MORE COLORS

**CANVASCRAFT LEATHER-HANDLED TOTE** STYLE: 7234

- MORE COLORS

NATURAL FIBER & LEATHER TOTE

STYLE: 7257

LEATHER-GRIP WINE CARRIER

STYLE: 7237 & 7238