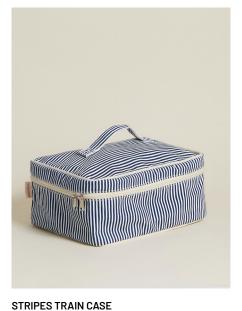

STYLE: 6663 - MORE COLORS

24 oz MEDIUM CLASSIC TOTE

STYLE: 6658
- MORE COLORS

6 | CBSTATION.COM 7 | CBSTATION.COM

STYLE: 7133
- MORE COLORS