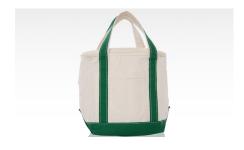

## **CORE COLLECTION**

HANDY OPEN TOTE

STYLE: 7283 - MORE COLORS

MEDIUM CLASSIC TOTE

STYLE: 7280 - MORE COLORS

LARGE CLASSIC TOTE

STYLE: 7277
- MORE COLORS

24 oz LARGE CLASSIC TOTE