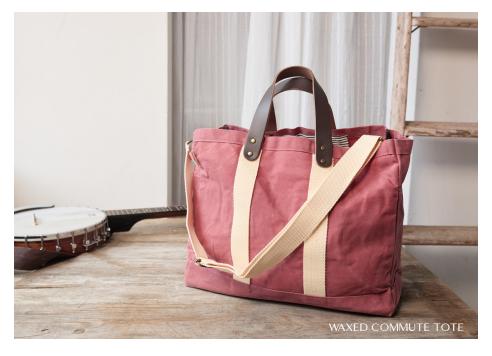

## **WAXED COLLECTION**

WAXED CLASSIC TOTE STYLE: 6434 - MORE COLORS

WAXED TOOL BAG STYLE: 7035 - MORE COLORS

WAXED LAUNDRY DUFFEL
STYLE: 6550
- MORE COLORS

WAXED WEEKENDER
STYLE: 6567
- MORE COLORS

10 | CBSTATION.COM