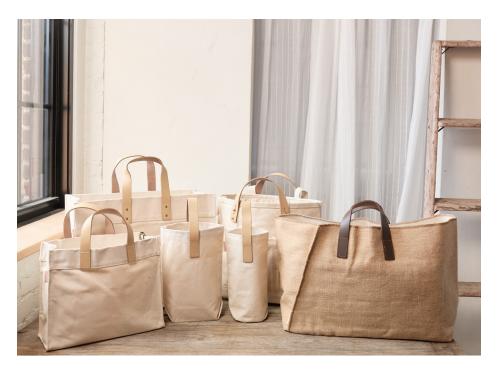

# **CLASSIC COLLECTION**

ADVANTAGE BAG STYLE: 5068 - MORE COLORS

**CANVASCRAFT LEATHER-HANDLED TOTE** STYLE: 7234

- MORE COLORS

NATURAL FIBER & LEATHER TOTE

STYLE: 7257

LEATHER-GRIP WINE CARRIER

STYLE: 7237 & 7238

## **CORE COLLECTION**

HANDY OPEN TOTE

STYLE: 7283 - MORE COLORS

MEDIUM CLASSIC TOTE

STYLE: 7280 - MORE COLORS

LARGE CLASSIC TOTE

STYLE: 7277
- MORE COLORS

24 oz LARGE CLASSIC TOTE