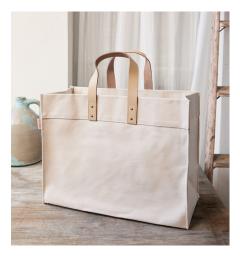

# **CLASSIC COLLECTION**

ADVANTAGE BAG STYLE: 5068 - MORE COLORS

**CANVASCRAFT LEATHER-HANDLED TOTE** STYLE: 7234

- MORE COLORS

NATURAL FIBER & LEATHER TOTE

STYLE: 7257

LEATHER-GRIP WINE CARRIER

STYLE: 7237 & 7238