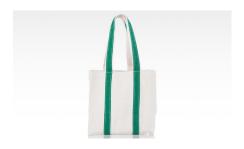

## **CORE COLLECTION**

HANDY OPEN TOTE

STYLE: 7283 - MORE COLORS

MEDIUM CLASSIC TOTE

STYLE: 7280 - MORE COLORS

LARGE CLASSIC TOTE

STYLE: 7277
- MORE COLORS

24 oz LARGE CLASSIC TOTE