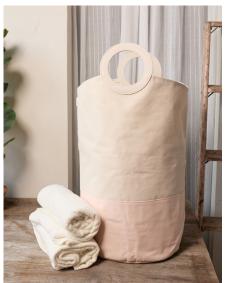

### **HOME COLLECTION**

FOUR BOTTLE WINE CARRIER

STYLE: 6918
- MORE COLORS

SMALL LUNCH COOLER

STYLE: 6818
- MORE COLORS

LARGE LUNCH COOLER

STYLE: 6827
- MORE COLORS

STYLE: 7294
- MORE COLORS