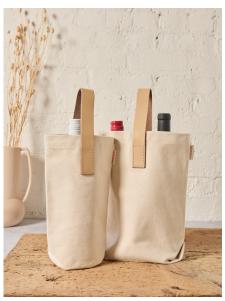

# **CLASSIC COLLECTION**

ADVANTAGE BAG STYLE: 5068 - MORE COLORS

**CANVASCRAFT LEATHER-HANDLED TOTE** STYLE: 7234

- MORE COLORS

NATURAL FIBER & LEATHER TOTE

STYLE: 7257

LEATHER-GRIP WINE CARRIER

STYLE: 7237 & 7238