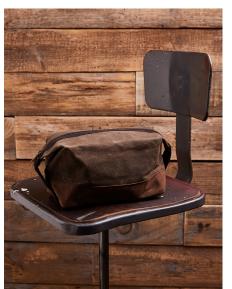

WAXED DOPP KIT STYLE: 6556 - MORE COLORS

WAXED LOG CARRIER
STYLE: 6793
- MORE COLORS

WAXED LUNCH COOLER STYLE: 6835 - MORE COLORS

BEER CARRIER
STYLE: 6793
- MORE COLORS

12 | CBSTATION.COM