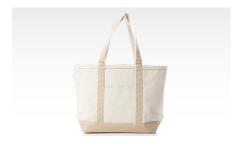

## **CORE COLLECTION**

HANDY OPEN TOTE

STYLE: 7283 - MORE COLORS

MEDIUM CLASSIC TOTE

STYLE: 7280 - MORE COLORS

LARGE CLASSIC TOTE

STYLE: 7277
- MORE COLORS

24 oz LARGE CLASSIC TOTE