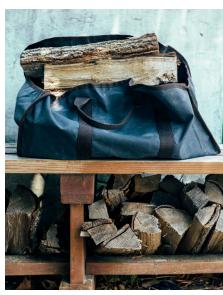

WAXED DOPP KIT STYLE: 6556 - MORE COLORS

WAXED LOG CARRIER
STYLE: 6793
- MORE COLORS

WAXED LUNCH COOLER STYLE: 6835 - MORE COLORS

BEER CARRIER
STYLE: 6793
- MORE COLORS

12 | CBSTATION.COM