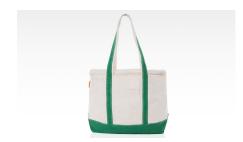

## **CORE COLLECTION**

HANDY OPEN TOTE

STYLE: 7283 - MORE COLORS

MEDIUM CLASSIC TOTE

STYLE: 7280 - MORE COLORS

LARGE CLASSIC TOTE

STYLE: 7277
- MORE COLORS

24 oz LARGE CLASSIC TOTE