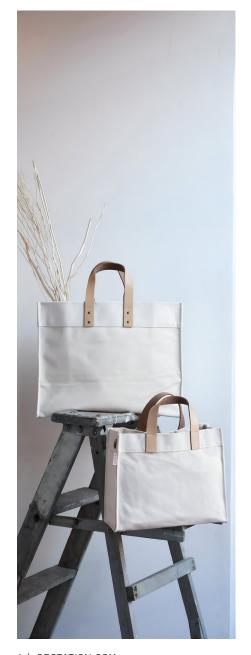

# **CLASSIC COLLECTION**

ADVANTAGE BAG STYLE: 5068 - MORE COLORS

**CANVASCRAFT LEATHER-HANDLED TOTE** STYLE: 7234

- MORE COLORS

NATURAL FIBER & LEATHER TOTE

STYLE: 7257

LEATHER-GRIP WINE CARRIER

STYLE: 7237 & 7238