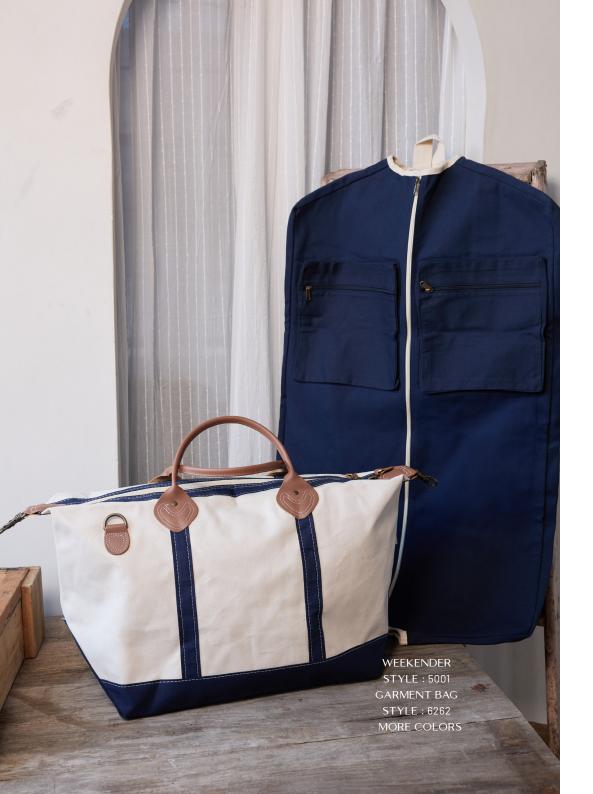

## **WAXED COLLECTION**

WAXED CLASSIC TOTE STYLE: 6434 - MORE COLORS

WAXED TOOL BAG STYLE: 7035 - MORE COLORS

WAXED LAUNDRY DUFFEL
STYLE: 6550
- MORE COLORS

WAXED WEEKENDER
STYLE: 6567
- MORE COLORS

10 | CBSTATION.COM